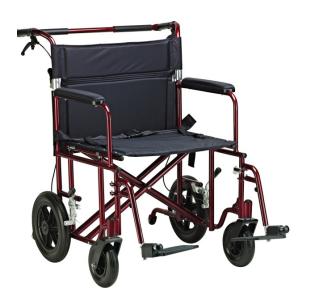

## 22" Bariatric Aluminum Transport Chair

HCPCS: E1039

FIGURE A

FIGURE B

- Weighs only 33 lbs
- Supports individuals up to 450 lbs
- Attachable push bar with padded foam grip (Figure A)
- 12" rear flat-free wheels
- · Comes with seat belt
- Comes with swing-away footrests and anti-tippers
- Back folds down for convenient storage (Figure B)
- Padded armrests provide additional comfort
- Heavy-duty, nylon reinforced upholstery
- Comes with hand wheel lock lever and companion activated wheel locks

| PRODUCTS                   | Description                              |
|----------------------------|------------------------------------------|
| ATC22-R                    | Aluminum HD 22" Red Transport Chair,1/ea |
| SPECIFICATIONS             | Description                              |
| Back Height                | 16"                                      |
| Carton Shipping Weight     | 39 lbs                                   |
| Overall Height             | 37.5"                                    |
| Overall Length w/ Riggings | 41"                                      |
| Overall Width              | 30" (Open)   12" (Closed)                |
| Seat Dimensions            | 22" (W) x 18" (D)                        |
| Seat To Floor Height       | 21"                                      |
| Warranty                   | Limited Lifetime                         |
| Weight                     | 33 lbs                                   |
| Weight Capacity            | 450 lbs                                  |